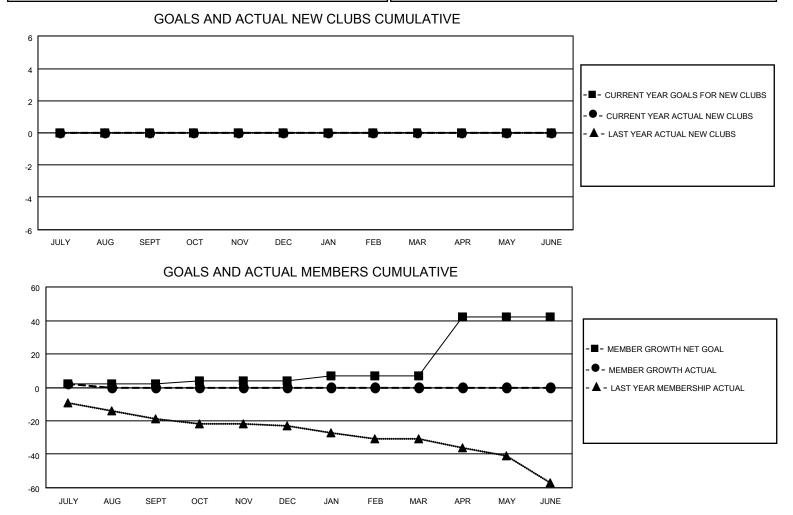

## LOCATION PENNSYLVANIA

District 14 B

Results as of: 7/31/2023

| Clubs                 |               |           |               | Members               |                        |                         |                                                    |  |
|-----------------------|---------------|-----------|---------------|-----------------------|------------------------|-------------------------|----------------------------------------------------|--|
| RESULTS FOR 2023-2024 |               |           |               | RESULTS FOR 2023-2024 |                        |                         |                                                    |  |
| QUARTER               | NEW CLUB GOAL | NEW CLUBS | DROPPED CLUBS | QUARTER               | BER GROWTH NET<br>GOAL | MEMBER GROWTH<br>ACTUAL | DROPPED<br>MEMBERS ACTUAL<br>(including transfers) |  |
| JULY/AUG/SEPT         | 0             | 0         | 0             | JULY/AUG/SEPT         | 2                      | 6                       | 4                                                  |  |
| OCT/NOV/DEC           | 0             | 0         | 0             | OCT/NOV/DEC           | 2                      | 0                       | 0                                                  |  |
| JAN/FEB/MAR           | 0             | 0         | 0             | JAN/FEB/MAR           | 3                      | 0                       | 0                                                  |  |
| APR/MAY/JUNE          | 0             | 0         | 0             | APR/MAY/JUNE          | 35                     | 0                       | 0                                                  |  |